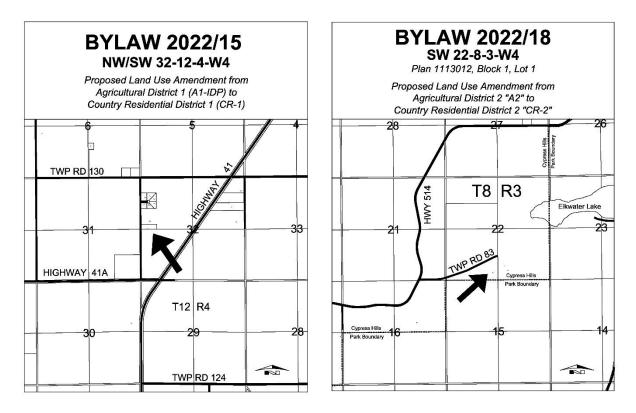

- 1. Having received an application (22/A06) from Global Raymac Surveys Inc., on behalf of Jared Pancoast, to re-classify a portion of the W ½ 32-12-4-W4, as shown on the attached Schedule A, from Agricultural District 1 "A1-IDP" to Country Residential District 1 "CR-1".
- 2. Having held a public hearing on the matter, Land Use Bylaw 2022/09, is hereby amended to change that portion of the W ½ 32-12-4-W4, as shown on the attached Schedule A, from Agricultural District 1 "A1-IDP" to Country Residential District 1 "CR-1".
- 3. This bylaw shall take effect upon final registration of the subdivision plan.
- 4. If no subdivision plan is registered within 2 years of the final reading of the Bylaw, the Bylaw shall be null and void.

## CYPRESS COUNTY BYLAW 2022/15 Schedule "A"

|          | TWP RD           |            |   | MARSHALL      | ROY                | SCHAFER<br>L & V | MARTIN<br>H |   |
|----------|------------------|------------|---|---------------|--------------------|------------------|-------------|---|
|          | HOFER<br>E       | HOFER<br>E |   |               |                    |                  |             |   |
|          |                  |            |   |               |                    |                  |             |   |
|          |                  |            |   | ÷3            |                    |                  | 3           | ┞ |
|          | HOFER C          | HOFER      |   |               | T GILL<br>VENTURES | SCHAFER CL&V     | MARTIN<br>H |   |
|          | E                | _          |   |               | VENTOREO           | 2.4.1            |             |   |
|          |                  |            |   |               |                    |                  |             |   |
|          | HIGHWAY          | 41A        |   | METAY         | •                  |                  |             |   |
|          | SHORT            | SHORT      |   | SHIRT         | SHORT              | WITKE            | WITKE       |   |
|          | GRASS<br>RANCHES | GRASS      | 3 | ASS<br>ANCHES | GRASS<br>RANCHES   | А                | A           |   |
|          |                  |            |   | W/            |                    |                  |             |   |
|          |                  |            | ۰ | T12           | <b>_⊼</b> 4        |                  |             |   |
| <u> </u> | 3                | 0          |   | 2             | 9                  | <u> </u>         | 8           | ╞ |