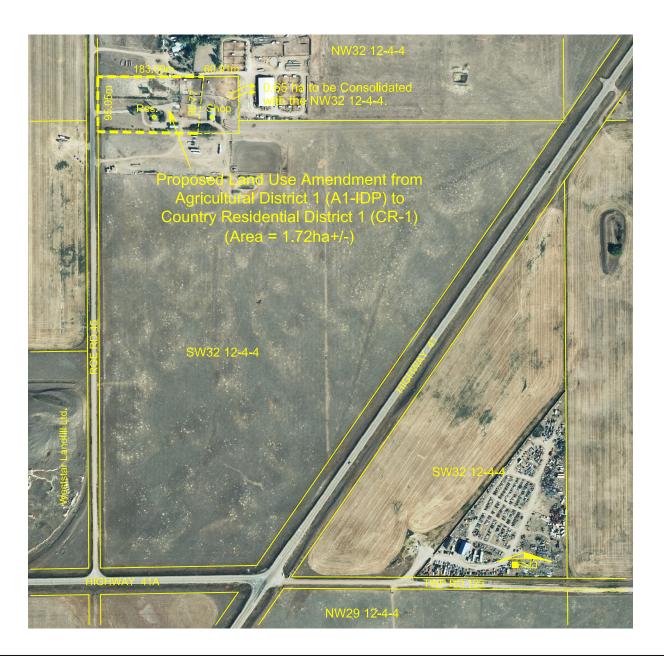

- 1. Having received an application (22/A06) from Global Raymac Surveys Inc., on behalf of Jared Pancoast, to re-classify a portion of the W ½ 32-12-4-W4, as shown on the attached Schedule A, from Agricultural District 1 "A1-IDP" to Country Residential District 1 "CR-1".
- 2. Having held a public hearing on the matter, Land Use Bylaw 2022/09, is hereby amended to change that portion of the W ½ 32-12-4-W4, as shown on the attached Schedule A, from Agricultural District 1 "A1-IDP" to Country Residential District 1 "CR-1".
- 3. This bylaw shall take effect upon final registration of the subdivision plan.
- 4. If no subdivision plan is registered within 2 years of the final reading of the Bylaw, the Bylaw shall be null and void.